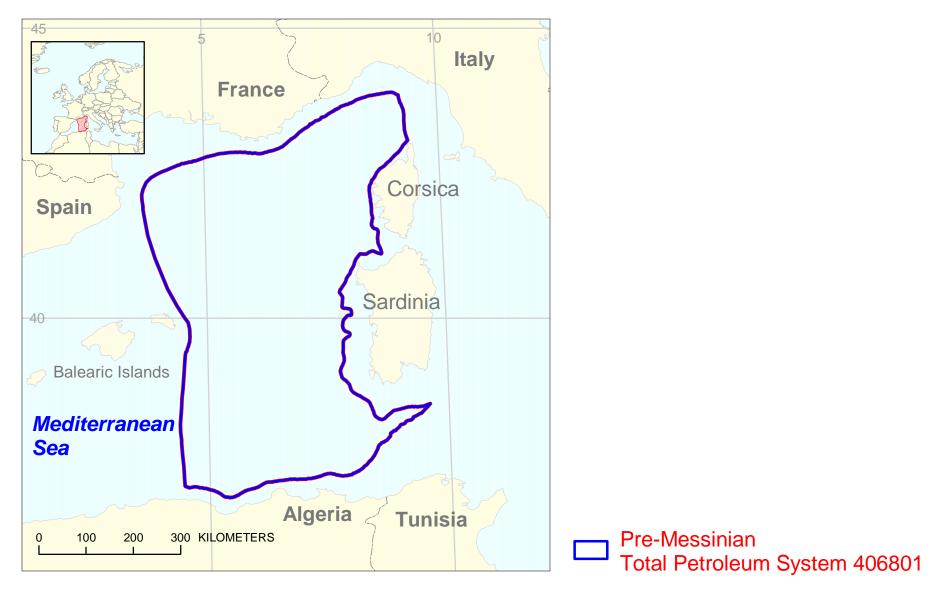

# Provence Basin Geologic Province 4068

Pre-Messinian Total Petroleum System 406801

Provence Basin Geologic Province 4068

#### 406801 **Pre-Messinian Total Petroleum System**

```
40680101
```

Subsalt Assessment Unit (100% of undiscovered oil fields and 100% of undiscovered gas fields allocated to OFFSHORE province 4068)

| Oil Fields | 20  | 0.60 | 0 | 216 | 1,399 | 388 | 0 | 454    | 3,149   | 856    | 0 | 26    | 193   | 51    |
|------------|-----|------|---|-----|-------|-----|---|--------|---------|--------|---|-------|-------|-------|
| Gas Fields | 120 | 0.00 |   |     |       |     | 0 | 41,207 | 148,531 | 50,354 | 0 | 1,715 | 6,809 | 2,214 |
| Total      |     | 0.60 | 0 | 216 | 1,399 | 388 | 0 | 41,661 | 151,679 | 51,210 | 0 | 1,741 | 7,001 | 2,265 |