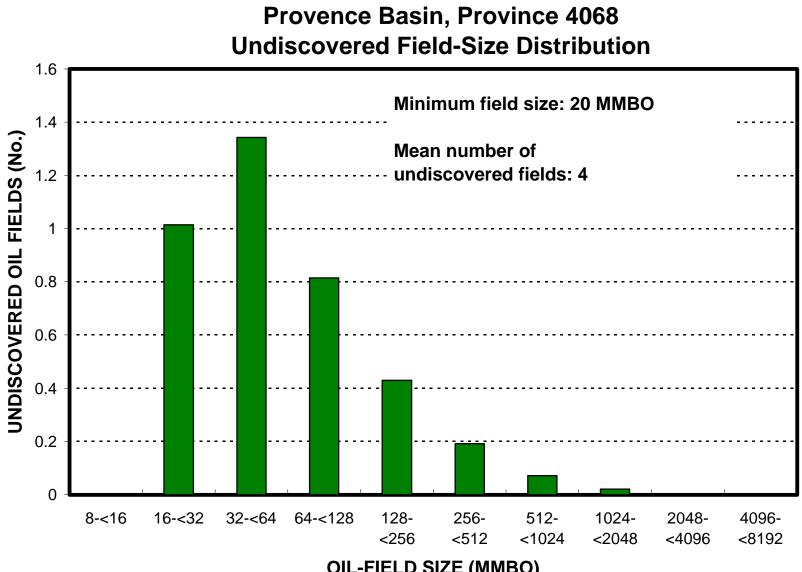

#### 406801 **Pre-Messinian Total Petroleum System**

```
40680101
```

Subsalt Assessment Unit (100% of undiscovered oil fields and 100% of undiscovered gas fields allocated to OFFSHORE province 4068)

| Oil Fields | 20  | 0.60 | 0 | 216 | 1,399 | 388 | 0 | 454    | 3,149   | 856    | 0 | 26    | 193   | 51    |
|------------|-----|------|---|-----|-------|-----|---|--------|---------|--------|---|-------|-------|-------|
| Gas Fields | 120 | 0.00 |   |     |       |     | 0 | 41,207 | 148,531 | 50,354 | 0 | 1,715 | 6,809 | 2,214 |
| Total      |     | 0.60 | 0 | 216 | 1,399 | 388 | 0 | 41,661 | 151,679 | 51,210 | 0 | 1,741 | 7,001 | 2,265 |