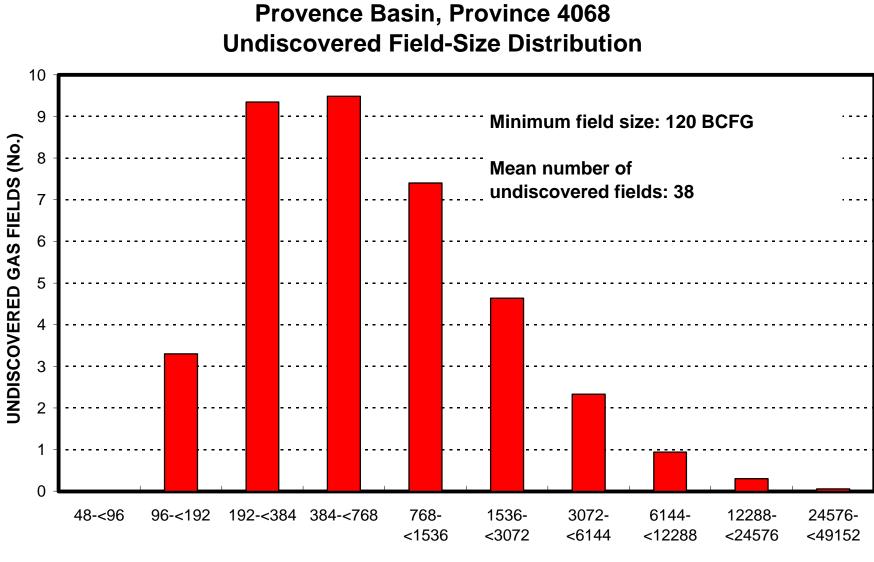

#### 406801 **Pre-Messinian Total Petroleum System**

```
40680101
```

Subsalt Assessment Unit (100% of undiscovered oil fields and 100% of undiscovered gas fields allocated to OFFSHORE province 4068)

| Oil Fields | 20  | 0.60 | 0 | 216 | 1,399 | 388 | 0 | 454    | 3,149   | 856    | 0 | 26    | 193   | 51    |
|------------|-----|------|---|-----|-------|-----|---|--------|---------|--------|---|-------|-------|-------|
| Gas Fields | 120 | 0.00 |   |     |       |     | 0 | 41,207 | 148,531 | 50,354 | 0 | 1,715 | 6,809 | 2,214 |
| Total      |     | 0.60 | 0 | 216 | 1,399 | 388 | 0 | 41,661 | 151,679 | 51,210 | 0 | 1,741 | 7,001 | 2,265 |